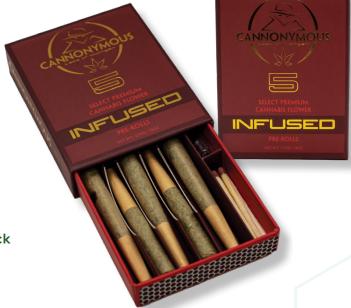

## CANNONYMOUS INFUSED PRE-ROLL 5 PACKS

Cannonymous Labs premium flower pre-roll packs infused with live resin concentrate include 5 hand-selected, premium craft pre-rolls, a glass filter tip to keep your hands away from the cherry and the smell of our dank pre-rolls, 5 matches, and a strike to light your pre-roll right off the box! We hand select premium A-Grade Flower to roll into our Cannonymous Labs flower pre-roll packs.

### **Key Features:**

- Premium A-grade flower
- Infused with Live Resin
- Glass filter tip
- 5 matches
- Match strike strip

(5) 0.75 gram joints per pack32 units per case