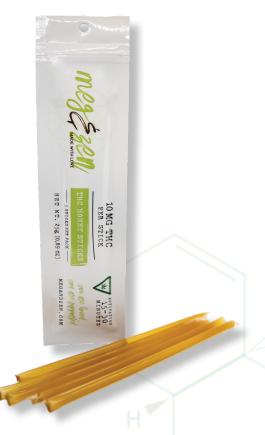

### RSO HONEY STICKS

A convenient way to medicate- Infused honey can be enjoyed directly from the straw, or added to hot beverages and foods, at home or on the go.

### **Key Features:**

- Full spectrum
- Naturally sweet
- Locally sourced honey

(5) 10mg honey sticks per pack50 units per case

Budtenders are the face of cannabis, and the ones who heavily influence consumers towards which products to select. In order to provide an informed experience, we make it a priority to offer education and support so consumers can walk away with a product that best fits their needs (and wants)!