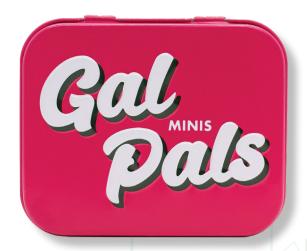

### GAL PALS MINIS 5 PACK PRE-ROLLS

Cannabis pre-rolls made for women. High quality, flower-only, mini pre-rolls housed in collectible vibrant pink tins. Each tin contains 1 of 10 acitivity cards featuring fun things to do while enjoying your Gal Pals with your gal pals. A portion of every sale goes to shadesofpink.org, a breast cancer charity based in Michigan.

#### **Key Features:**

- Five smaller size, pre-rolled joints
- Each tin is reusable, convenient, and portable.
- Potency with women in mind
- Natural, sustainable, pesticide-free

(5) 0.4 gram pre-rolls per tin27 units per case