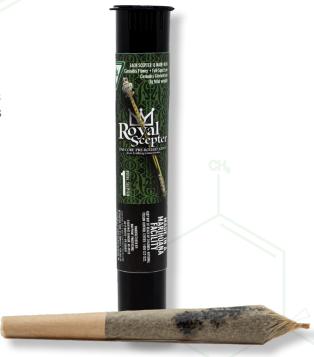

## ROYAL SCEPTER INFUSED PRE-ROLLS

High quality cannabis flower and premium live resin concentrate rolled into one. Added potency and higher concentration of cannabinoids work together to deliver you the best of both worlds with maximized effects.

### **Key Features:**

- 1 gram pre-roll
- 75% top shelf flower to 25% live resin concentrate
- Rotating flavors based on the gardens we work with and their recent harvests

(1) 1 gram pre-roll 25 units per case