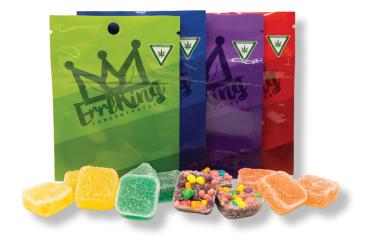

## **FULL SPECTRUM 2 PK GUMMIES**

The ErrlKing gummies you love, in a powerful two pack. More flavors to choose from at a higher dose.

#### **Key Features:**

- 25mg THC/gummy
- Made with full spectrum extract
- Offers full entourage effect
- Available flavors:
   Sour watermelon
   Blue raspberry
   Sour pineapple
   Purple punch crunch

(2) 25mg gummies per pack 50 units per case

## FULL SPECTRUM GUMMIES

With our in-house proprietary formulation and fine tuned flavors developed in our flavor lab, our gummies are designed to mimic the essence of some of our favorite strains. Made with full spectrum live resin, these gummies are a delicious route to elevate all occasions.

#### **Key Features:**

- 10mg THC/gummy
- Made with full spectrum live resin
- Offers full entourage effect
- Available flavors: Purple punch crunch Tropicana cookies Berry gelato

(10) 10mg gummies per pouch 50 units per case