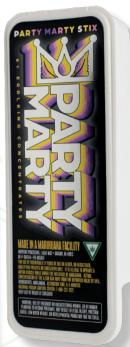

## PARTY MARTY STIX PRE-ROLL PACKS

Spark up a good time with this four pack of pre-rolls.

### **Key Features:**

- 0.75 gram pre-rolls
- Rotating flavors based on the gardens we work with and their recent harvests

(4) 0.75 gram pre-rolls per pack25 units per case