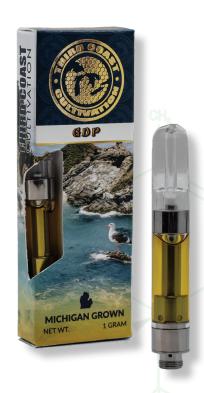

## THIRD COAST CULTIVATION CARTRIDGES

One of the leading distillate vape carts in the traditional market.

#### **Key Features:**

- All terpenes are natural and plant based
- Each flavor is designed to duplicate the flavor, aroma, and effects of the true strain after which it is named
- 510 thread cartridges

1 gram cartridges 50 units per case