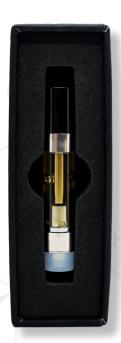

### LIQUID SUNSHINE CARTRIDGES

All live resin high terpene full spectrum extract are sourced directly from our farm to the cartridge. Liquid Sunshine is 100% pure live resin. No distillate. No additives. From our hands to yours.

#### **Key Features:**

- 510 thread
- All cannabis derived terpenes

1 gram cartridges 28 units per case