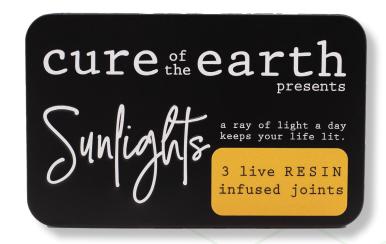

### LIVE RESIN SUNLIGHTS PRE-ROLL PACKS

A ray of light a day keeps your life lit. Three 1g joints per tin, rolled with sun grown whole flower, infused with live resin.

#### **Key Features:**

- Easy to store & conceal tin
- High quality flower in every joint
- Infused with live resin

(3) 1 gram pre-rolls28 units per case