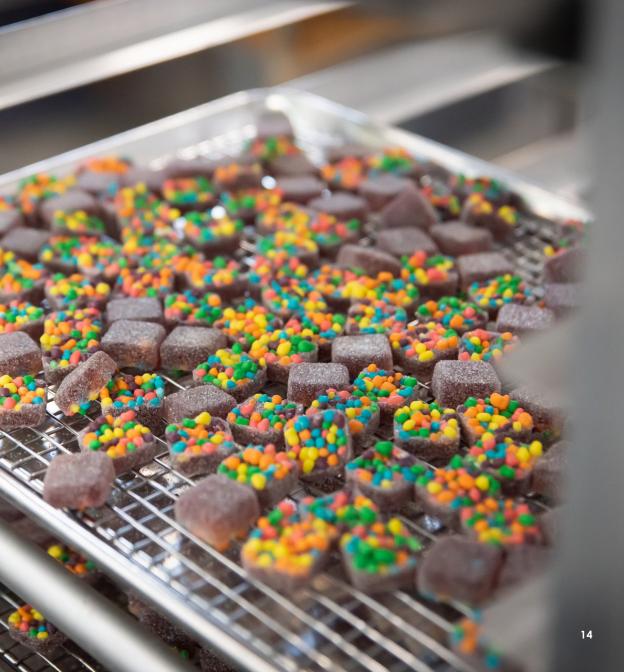

## **FULL SPECTRUM 2 PK GUMMIES**

The ErrlKing gummies you love, in a powerful two pack. More flavors to choose from at a higher dose.

#### **Key Features:**

- 25mg THC/gummy
- Made with full spectrum extract
- Offers full entourage effect
- Available flavors:
   Sour watermelon
   Blue raspberry
   Sour pineapple
   Purple punch crunch

(2) 25mg gummies per pack 50 units per case