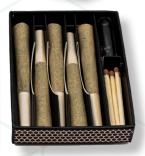

### CANNONYMOUS PRE-ROLL 5 PACKS

Available in indica, hybrid, and sativa, Cannonymous Labs premium flower pre-roll packs include 5 hand-selected, premium craft pre-rolls, a glass filter tip to keep your hands away from the cherry and the smell of our dank pre-rolls, 5 matches, and a strike to light your pre-roll right off the box! We hand select premium A-Grade Flower to roll into our Cannonymous Labs flower pre-roll packs.

### **Key Features:**

- Premium A-grade flower
- Glass filter tip
- 5 matches
- Match strike strip

## CANNONYMOUS INFUSED PRE-ROLL 5 PACKS

Cannonymous Labs premium flower pre-roll packs infused with live resin concentrate include 5 hand-selected, premium craft pre-rolls, a glass filter tip to keep your hands away from the cherry and the smell of our dank pre-rolls, 5 matches, and a strike to light your pre-roll right off the box! We hand select premium A-Grade Flower to roll into our Cannonymous Labs flower pre-roll packs.

### **Key Features:**

- Premium A-grade flower
- Infused with Live Resin
- Glass filter tip
- 5 matches
- Match strike strip

(5) 0.75 gram joints per pack32 units per case