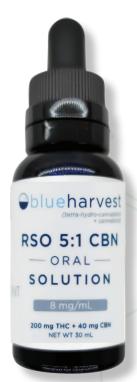

### 5:1 RSO TINCTURE

The first to combine RSO with C8 coconut oil for more efficient metabolism and better results. This formulation is designed specifically for individuals and patients experiencing sleep difficulties due to underlying chronic conditions or who are undergoing current medical treatments.

#### **Key Features:**

- Made with medical grade RSO
- Activation time: 15-30 minutes
- 1oz bottle (20mg THC/mL 20mg CBD/mL per serving)

30mL bottle 28 units per case

Take control of your high. Stay rooted, but flow. Skull Shine focuses on cannabis for yoga, meditation, and being a creative human. Join Skull Shine for a heightened yoga class to experience the sweet medley of cannabis, body movement, and mindfulness.