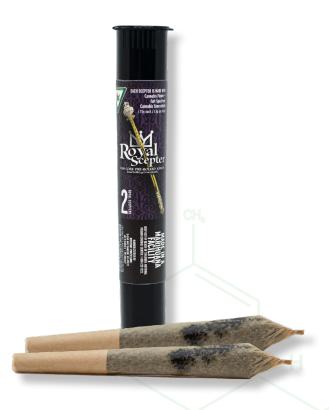

## DUAL SCEPTER INFUSED PRE-ROLLS

ErrlKing's Scepter, available in a two pack.

#### **Key Features:**

- 0.75 gram pre-rolls
- 75% top shelf flower to 25% live resin concentrate
- Rotating flavors based on the gardens we work with and their recent harvests

(2) 0.75 gram pre-rolls 25 units per case