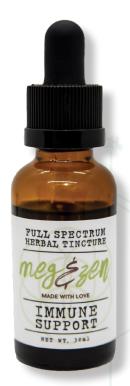

### IMMUNE SUPPORT TINCTURE

Meg & Zen's Immune Support Tincture is a brain tonic & sleep inducer that offers relief of anxiety, stress, and insomnia, while also aiding in melting away head and body aches.

### **Key Features:**

- Full spectrum
- 25 servings per bottle
- Activation time: 15-30 minutes

30mL bottle 24 units per case