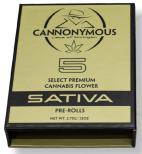

### CANNONYMOUS PRE-ROLL 5 PACKS

Available in indica, hybrid, and sativa, Cannonymous Labs premium flower pre-roll packs include 5 hand-selected, premium craft pre-rolls, a glass filter tip to keep your hands away from the cherry and the smell of our dank pre-rolls, 5 matches, and a strike to light your pre-roll right off the box! We hand select premium A-Grade Flower to roll into our Cannonymous Labs flower pre-roll packs.

### **Key Features:**

- Premium A-grade flower
- Glass filter tip
- 5 matches
- Match strike strip