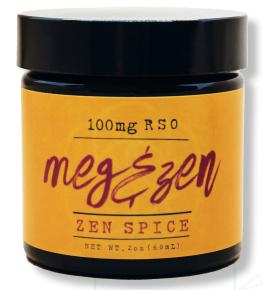

### ZEN SPICE BALM

Original Zen Balm formula with additional herbs and spices, and a natural anesthetic.

### **Key Features:**

- Anti inflammatory and natural anesthetic
- Whole plant clove and cinnamon
- 6 added essential oils

20z units 24 units per case