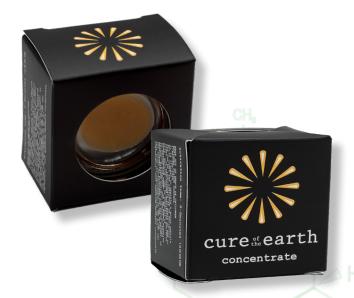

### ORGANIC LIVE ROSIN CONCENTRATES

Sourced and hand selected from Cure of the Earth's farm, solventless extraction provides the consumer a concentrate that retains the plant's original terpene profile and all other essential compounds. This is the truest expression of the plant itself.

#### **Key Features:**

- Organically grown flower
- Terpene rich cold water washed concentrate
- Cold cured for a minimum of 1-2 weeks for optimal flavor and aroma

1 gram pucks 16 units per case