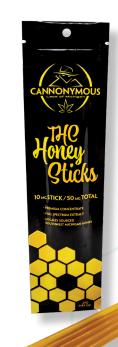

## CANNONYMOUS HONEY STICKS

A convenient way to medicate- Infused honey can be enjoyed directly from the straw, or added to hot beverages and foods, at home or on the go.

A naturally sweet treat anyone can eat.

### **Key Features:**

- Full spectrum extract
- Utilizing premium concentrate
- Locally sourced honey

(5) 10mg honey sticks per pack 54 units per case