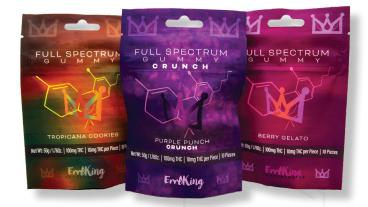

## FULL SPECTRUM GUMMIES

With our in-house proprietary formulation and fine tuned flavors developed in our flavor lab, our gummies are designed to mimic the essence of some of our favorite strains. Made with full spectrum live resin, these gummies are a delicious route to elevate all occasions.

#### **Key Features:**

- 10mg THC/gummy
- Made with full spectrum live resin
- Offers full entourage effect
- Available flavors: Purple punch crunch Tropicana cookies Berry gelato

(10) 10mg gummies per pouch 50 units per case