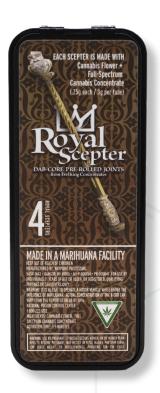

## ROYAL SCEPTOR INFUSED PRE-ROLLS

ErrlKing's Scepter, also available in a four pack.

#### **Key Features:**

- 0.75 gram pre-rolls
- 75% top shelf flower to 25% live resin concentrate
- Rotating flavors based on the gardens we work with and their recent harvests

(4) 0.75 gram pre-rolls 25 units per case