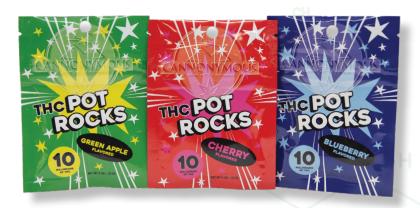

### CANNONYMOUS POT ROCKS

Packed full of flavor and ready to rock your tastes buds, these small hard candy clusters explode in tiny popping sensations once they hit your tongue. Infused with a THC nanoemulsion, the effects take effect right away.

#### **Key Features:**

- Resealable bag
- Activation time: 0-5 minutes

10mg or 25mg THC per bag 50 units per case