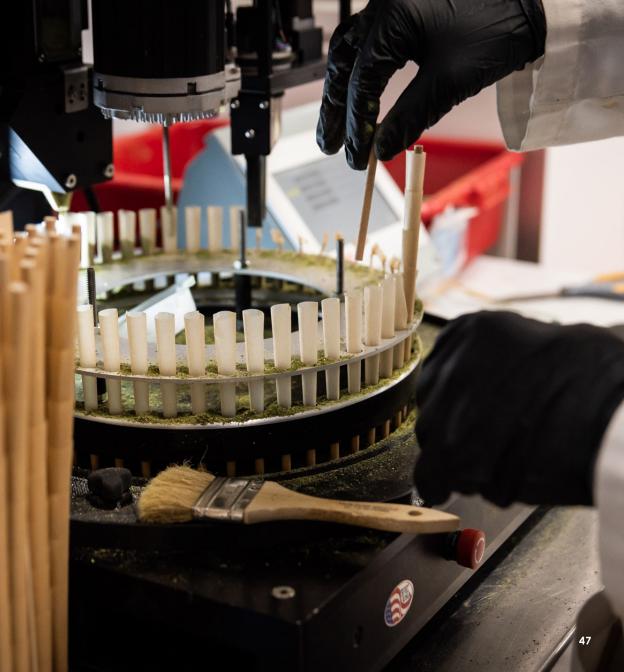

## ICE HASH LIVE ROSIN CONCENTRATES

Waypoint Processing uses Bruteless stainless steel barrels and a variety of different micron bags to process fresh frozen material from our partner farms. We wash and freeze dry the material before pressing it between two heated plates and double micron press bags for our live hash rosin.

#### **KEY FEATURES:**

- Exotic strains tracked down by our experienced terp hunters
- Terpene rich
- All product kept cold to preserve overall integrity of their terpenes and potency
- Cold cured for a minimum of 1-2 weeks for optimal flavor and aroma

1 gram pucks 8 or 16 unit cases available