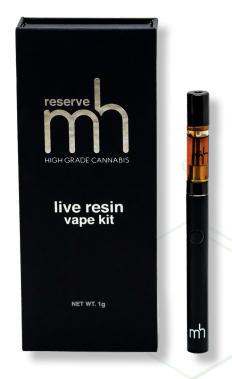

### LIVE RESIN

### VAPE KIT

Modern Harvest 1 gram live resin vape cartridges are designed for modern consumption. Each combination of terpenes and cannabinoids is intentionally formulated to offer a tailored experience.

### **Key Features:**

- Made from small farm, low yield flower
- Full spectrum, live resin concentrate
- High performance vape cartridge with 510 thread
- Robust terpene and cannabinoid profiles

Vape kits 16 units per case