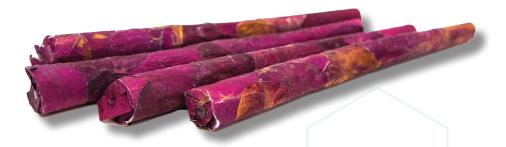

### **INFUSED ROSE PETAL**

Premium flower carefully packed into a rose petal cone and infused with live resin concentrate. Subtle sweetness from the rose petals offer a tasty flavor combination to ease you into the balance of calm and uplifting.

#### **KEY FEATURES:**

- 1.25 gram pre-rolls (1g flower, 0.25g live resin)
- Rose petal cone offers calm and uplifting effect
- Activation time: 0-5 minutes

1.25 grams per pre-roll25 units per case

@waypointprocessing www.waypointprocessing.com