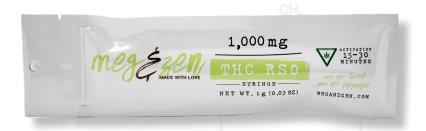

### RSO EXTRACT

Available in THC RSO, CBG RSO, and 1:1 THC/CBD RSO. Made from whole plants grown with love on Meg's land and other local farmers, RSO is a concentrated and potent medical cannabis extract. Containing a full spectrum of unrefined rich whole plant metabolites, cannabinoids, and terpenes, this product provides potent pain relief. Sold in easy to read syringes for control of medicinal dosage.

### **Key Features:**

- Ethanol extraction
- RSO is sourced from Indica dominant plants
- All Michigan grown
- THC, CBD, and CBG are locally sourced from Michigan hemp farmers

1mL syringe 28 units per case