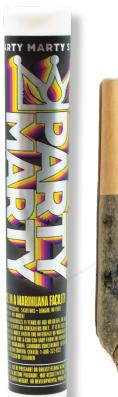

### PARTY MARTY STIX INFUSED PRE-ROLL 2PK

Spark up a good time with this four pack of pre-rolls.

### **Key Features:**

- 0.75 gram pre-rolls
- Infused with Live Resin concentrate
- Rotating flavors based on the gardens we work with and their recent harvests

(2) 0.75 gram joints 25 units per case

Every extract we create is on its own unique handcrafted journey. **The journey of every plant is not the same, why should the extracts be?** We use dry ice pellets to get down to subzero temps during every solvent extraction and use ice and freezing cold water during our solventless based extracts.