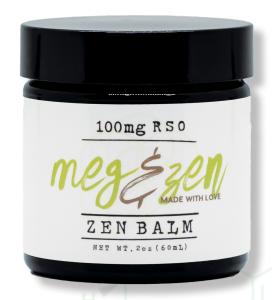

### ZEN BALM

Made with a combination of RSO, and over a dozen intentionally, carefully hand-picked herbs, flowers, and roots. This full spectrum balm delivers you powerful relief for inflammation, aches, and pains.

#### **Key Features:**

- All Michigan grown
- Local high quality sourced herbs
- No dye or artificial fragrance
- Whole plant steeped herbs
- Tea tree + eucalyptus essential oils are added for antibacterial purposes
- For the healing of muscle, bone, and tissue
- Safe for the whole body
- Whole plant RSO, not made from distillate