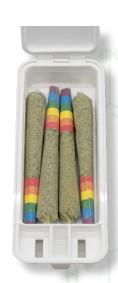

## PARTY MARTY STIX PRE-ROLL PACKS

Spark up a good time with this four pack of pre-rolls.

### **Key Features:**

- 0.75 gram pre-rolls
- Rotating flavors based on the gardens we work with and their recent harvests

(4) 0.75 gram pre-rolls per pack25 units per case